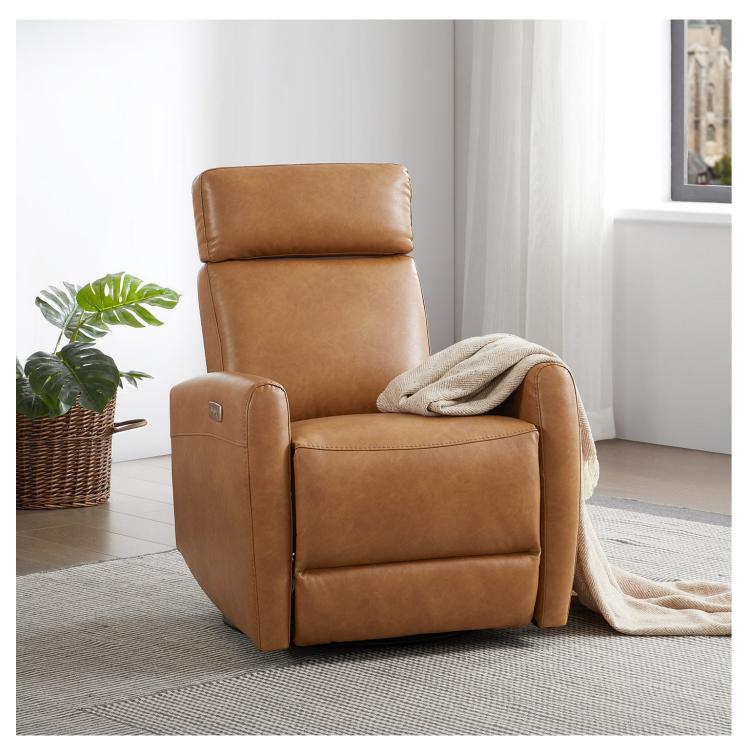

### Understanding the Benefits of a Swivel Recliner

Before diving into the specifics of choosing a swivel recliner, it's important to understand the benefits it offers. A swivel recliner provides versatility and comfort, allowing you to easily change your sitting position and recline back to relax. It's a perfect addition to any living room, offering both style and functionality.

## Factors to Consider When Choosing a Swivel Recliner

When selecting the perfect swivel recliner for your living room, there are several factors to consider. The size of the chair, the material it's made of, and the range of motion it offers are all important aspects to keep in mind. Additionally, think about the style and color that will complement your living room decor.

## **Exploring Different Styles of Swivel Recliners**

Swivel recliners come in a variety of styles, from modern and sleek to traditional and cozy. Depending on your personal preference and the existing decor in your living room, you can choose a style that best fits your aesthetic. Some swivel recliners also come with additional features such as massage and heating options, providing an extra level of relaxation.