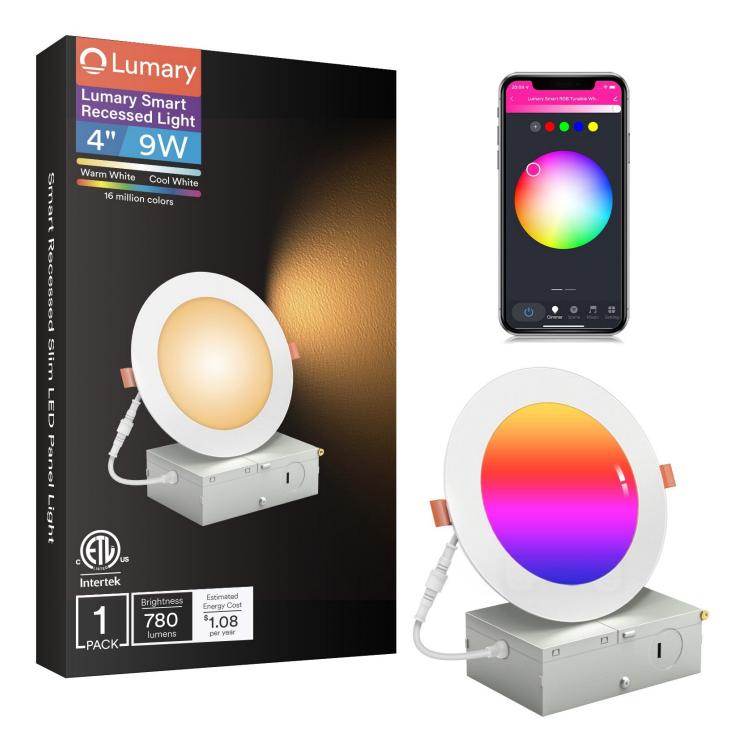

Consider the <u>Smart LED Recessed Lighting</u> from our product range. This model offers a wide range of features, including adjustable brightness and color temperature, making it a versatile choice for any room.