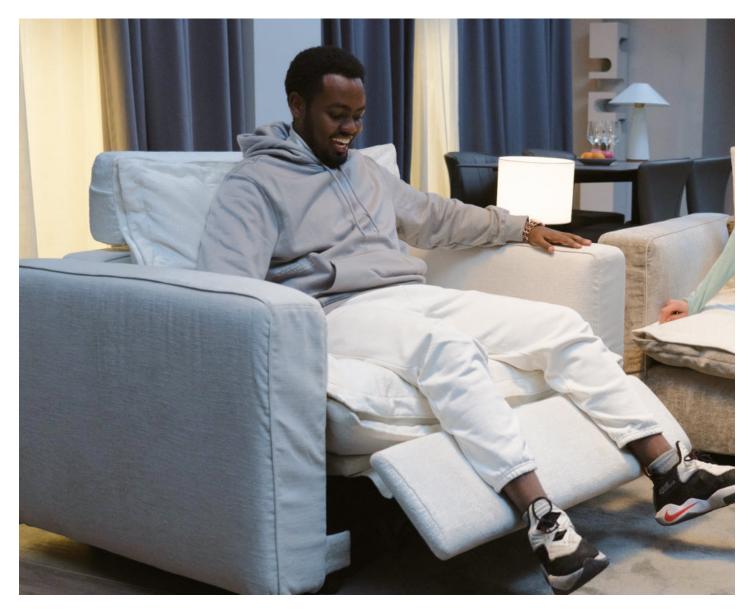

## 3. Comfort and Relaxation

Comfort is paramount when selecting furniture, and a chaise lounge excels in this area. Its elongated design allows for various lounging positions, making it an ideal choice for relaxation. Ask yourself:

• Do you enjoy stretching out while reading a book?

• Would you like a cozy spot to take a nap?

If your answer is yes, then a chaise lounge is undoubtedly a smart addition to your room. The ergonomic design supports your body, ensuring a comfortable experience.