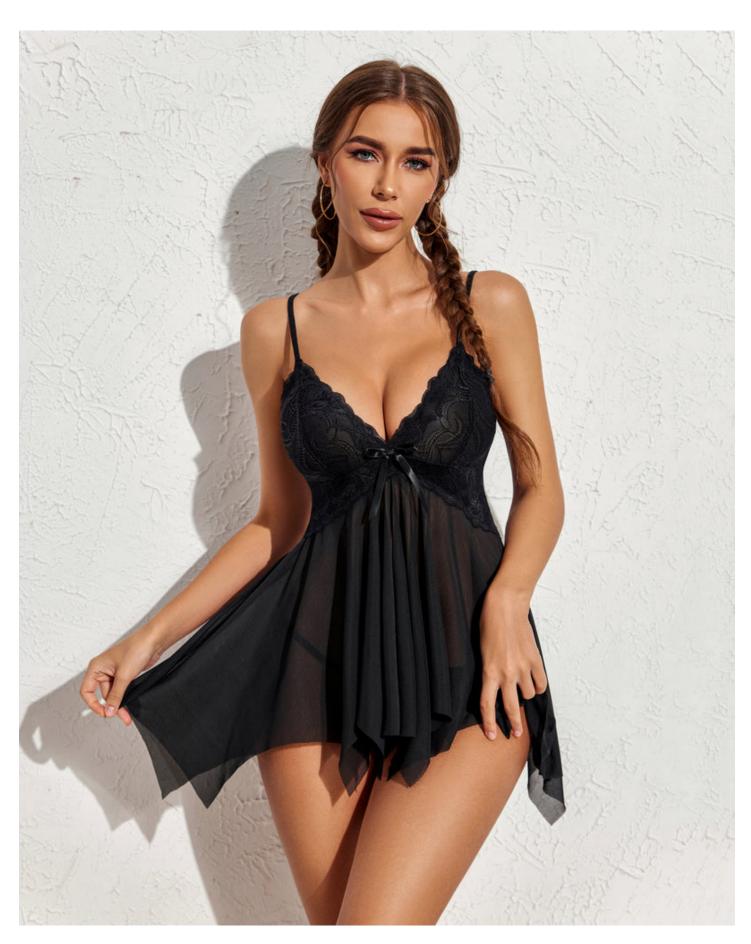

Understanding the Sexy Babydoll Set

A sexy babydoll set typically consists of a short, loose-fitting dress that falls just above the hips, often accompanied by matching panties. The design is intended to accentuate the curves while providing a playful and flirtatious look. But how do you choose the right one for your body type?

### **Fabric Choices for Comfort and Style**

The fabric of your sexy babydoll set plays a crucial role in both comfort and appearance. Common materials include:

- Lace: Adds a touch of elegance and sensuality.
- Satin: Offers a smooth, luxurious feel against the skin.
- Mesh: Provides a daring peek-a-boo effect while remaining breathable.