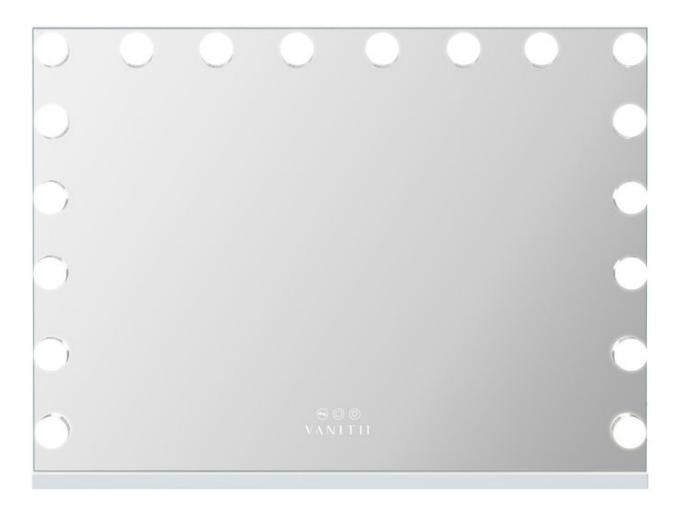

## **Elegant Design**

The design of the **XXXL18 Vanity Mirror** is both modern and timeless. Its sleek lines and high-quality materials make it a perfect fit for any bathroom decor. Whether you have a contemporary or traditional bathroom, this mirror will seamlessly blend in.

## **Functional Features**

Beyond its aesthetic appeal, the **XXXL18 Vanity Mirror** offers a range of functional features. It includes built-in LED lighting, which provides optimal illumination for your daily grooming routines. The touch-sensitive controls allow you to adjust the brightness to your preference.

## **Product Specifications**

Here are some key specifications of the XXXL18 Vanity Mirror:

- Dimensions: 32 x 24 inches
- · Material: High-quality glass and metal frame
- · Lighting: Built-in LED with adjustable brightness
- Control: Touch-sensitive